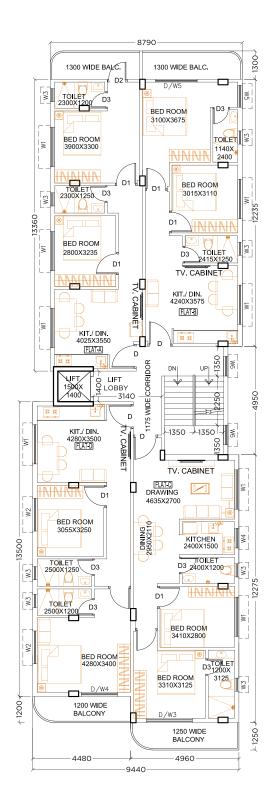

## 2nd to 5th FLOOR PLAN Scale - 1:100

#### Flat - A

Built Up - 728.00 Sqft. Super Built Up - 873 Sqft.

## Flat - B

Built Up - 729.00 Sqft. Super Built Up (20%) - 875 Sqft.

## Flat - C

Built Up - 796.00 Sqft. Super Built Up (20%) - 955 Sqft.

## Flat - D

Built Up - 789.00 Sqft. Super Built Up (20%) - 947 Sqft.