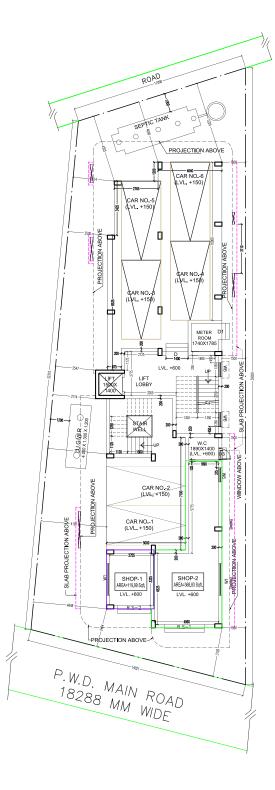

## **GROUND FLOOR PLAN** Scale - 1:100

#### Shop - 1

Unit Area - 120.00 Sqft. Super Built Up Area - 144 Sqft.

#### Shop - 2

Unit Area - 369.00 Sqft. Super Built Up Area - 443 Sqft. Arya Homes, an enterprise of Patwari Group was establised in the year 2020 at Jhragram, West Bengal.

The successful on-time superior quality delivery of our first and most coveted Project Srishti has garnered us many laurels. The credibility of a trusted builder is already attached to us. With this, we are excited to announce the launch of our new project PIHU.