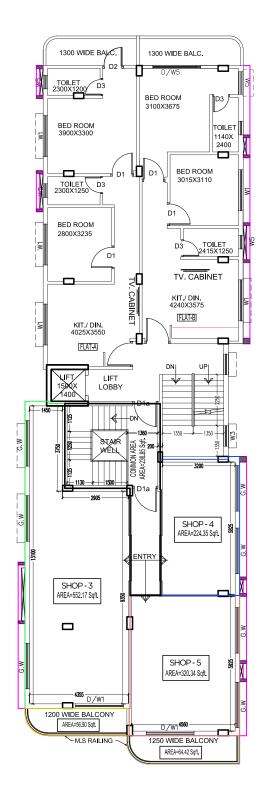

## 1st FLOOR PLAN Scale - 1:100

#### Shop - 3

Unit Area - 552.17 Sqft. Balcony Area - 56.90 Sqft. PROP. Common Area - 118 Sqft. Total Built Up Area - 727.00 Sqft Super Built Up - 872 Sqft.

#### Shop - 4

Unit Area - 320.34 Sqft. Balcony Area - 64.42 Sqft. PROP. Common Area - 75 Sqft. Total Built Up Area - 460.00 Sqft Super Built Up - 552 Sqft.

#### Shop - 5

Unit Area - 224.35 Sqft. PROP. Common Area - 44 Sqft. Total Built Up Area - 268.00 Sqft Super Built Up - 322 Sqft.

#### Flat - A

Built Up - 728.00 Sqft. Super Built Up - 873 Sqft.

## Flat - B

Built Up - 729.00 Sqft. Super Built Up (20%) - 875 Sqft.