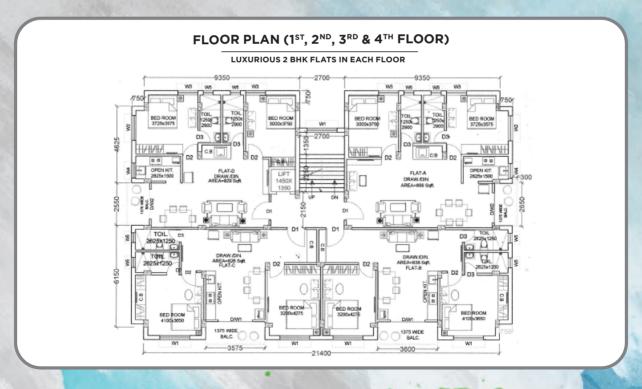

ARYA HOMES is our diversification into Real Estate and SRISHTI is our first (G+4) Commercial plus Residential Project.

**SRISHTI** meaning creation is our first space creation enterprise that you would be delighted to live in. Modernity meets nature at srishti. The project is built midst of nature with advanced interior and exterior. Ground Floor is strategically laid out for commercial use and car parking and 1st, 2nd, 3rd, and 4th floors have 2 BHK flats with beautiful views, alluring greenery and advanced amenities that makes for a peaceful wholesome living.