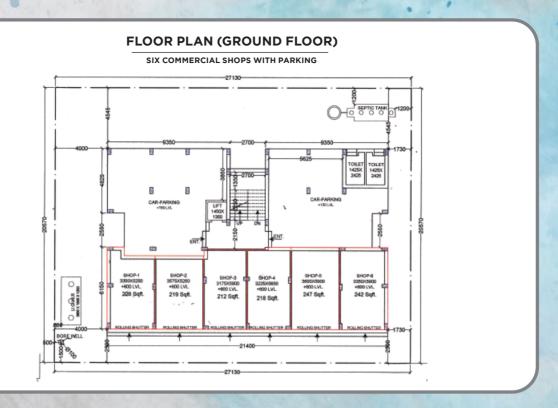

ARYA HOMES is our diversification into Real Estate and SRISHTI is our first (G+4) Commercial plus Residential Project.

**SRISHTI** meaning creation is our first space creation enterprise that you would be delighted to live in. Modernity meets nature at srishti. The project is built midst of nature with advanced interior and exterior. Ground Floor is strategically laid out for commercial use and car parking and 1st, 2nd, 3rd, and 4th floors have 2 BHK flats with beautiful views, alluring greenery and advanced amenities that makes for a peaceful wholesome living.